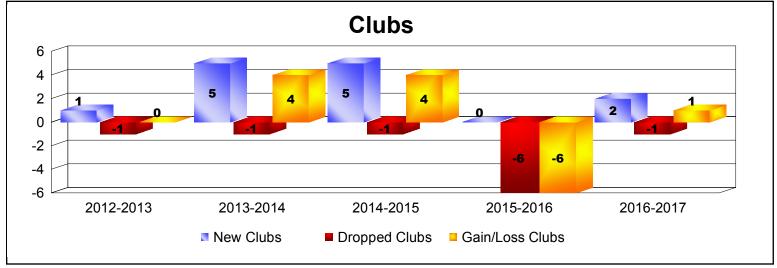

District 2 X3

As of June 2017 Cumulative

| Year      | New<br>Clubs | Dropped<br>Clubs | Gain/<br>Loss<br>Clubs | New<br>Members | Charter<br>Members | Reinstate<br>Members | Transfer<br>Members | Total<br>Member<br>Added | Total<br>Members<br>Dropped | Gain/<br>Loss<br>Members |
|-----------|--------------|------------------|------------------------|----------------|--------------------|----------------------|---------------------|--------------------------|-----------------------------|--------------------------|
| 2012-2013 | 1            | -1               | 0                      | 204            | 27                 | 5                    | 14                  | 250                      | -213                        | 37                       |
| 2013-2014 | 5            | -1               | 4                      | 164            | 157                | 6                    | 3                   | 330                      | -311                        | 19                       |
| 2014-2015 | 5            | -1               | 4                      | 229            | 126                | 12                   | 14                  | 381                      | -335                        | 46                       |
| 2015-2016 | 0            | -6               | -6                     | 223            | 9                  | 6                    | 7                   | 245                      | -384                        | -139                     |
| 2016-2017 | 2            | -1               | 1                      | 206            | 50                 | 10                   | 6                   | 272                      | -301                        | -29                      |
| Average   | 3            | -2               | 1                      | 205            | 74                 | 8                    | 9                   | 296                      | -309                        | -13                      |