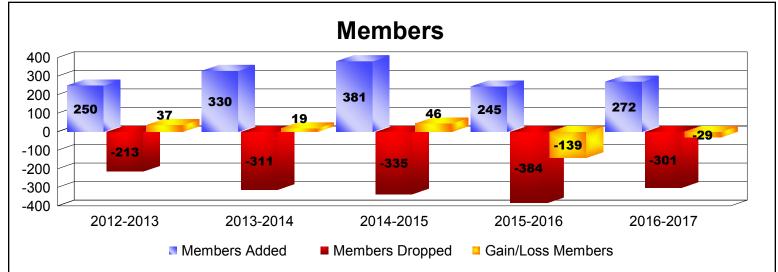

District 2 X3

As of June 2017 Cumulative

| Year      | New<br>Clubs | Dropped<br>Clubs | Gain/<br>Loss<br>Clubs | New<br>Members | Charter<br>Members | Reinstate<br>Members | Transfer<br>Members | Total<br>Member<br>Added | Total<br>Members<br>Dropped | Gain/<br>Loss<br>Members |
|-----------|--------------|------------------|------------------------|----------------|--------------------|----------------------|---------------------|--------------------------|-----------------------------|--------------------------|
| 2012-2013 | 1            | -1               | 0                      | 204            | 27                 | 5                    | 14                  | 250                      | -213                        | 37                       |
| 2013-2014 | 5            | -1               | 4                      | 164            | 157                | 6                    | 3                   | 330                      | -311                        | 19                       |
| 2014-2015 | 5            | -1               | 4                      | 229            | 126                | 12                   | 14                  | 381                      | -335                        | 46                       |
| 2015-2016 | 0            | -6               | -6                     | 223            | 9                  | 6                    | 7                   | 245                      | -384                        | -139                     |
| 2016-2017 | 2            | -1               | 1                      | 206            | 50                 | 10                   | 6                   | 272                      | -301                        | -29                      |
| Average   | 3            | -2               | 1                      | 205            | 74                 | 8                    | 9                   | 296                      | -309                        | -13                      |